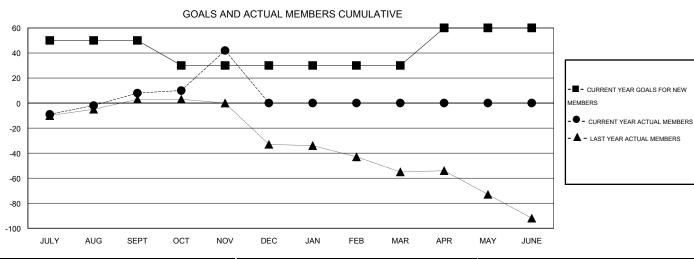

## GOALS AND ACTUAL NEW CLUBS CUMULATIVE

| DROPPED CLUBS: 0     |         | 22 CLUBS OF 51 ADDED 1 OR MORE<br>NEW MEMBERS | GENDER DISTRIBUTION  MALE 836 (68.58%) |              |     |
|----------------------|---------|-----------------------------------------------|----------------------------------------|--------------|-----|
| DROPPED MEMBERS      |         |                                               | FEMALE                                 | 383 (31.42%) |     |
| DECEASED             | 10      | CLICK HERE FOR HEALTH ASSESSMENT DATA         | FAMILY UNIT MEMBERS                    |              | 275 |
| CLUB CANCELLED OTHER | 0<br>38 |                                               | HEAD OF HOUSEHOLD                      |              | 134 |
| TOTAL                | 48      |                                               | NON-HEAD OF HOUSEHOLD                  |              | 141 |