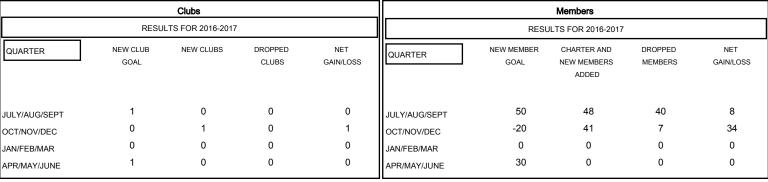

## MONTHLY MEMBERSHIP PROGRESS REPORT

District 26 M5

Results as of: 11/30/2016

## GMT: HAL GRIFFIN LOCATION MISSOURI GMT CA 1



## GOALS AND ACTUAL NEW CLUBS CUMULATIVE





| DROPPED CLUBS: 0     |         | 22 CLUBS OF 51 ADDED 1 OR MORE<br>NEW MEMBERS | GENDER DISTRIBUTION  MALE 836 (68.58%) |              |     |
|----------------------|---------|-----------------------------------------------|----------------------------------------|--------------|-----|
| DROPPED MEMBERS      |         |                                               | FEMALE                                 | 383 (31.42%) |     |
| DECEASED             | 10      | CLICK HERE FOR HEALTH ASSESSMENT DATA         | FAMILY UNIT MEMBERS                    |              | 275 |
| CLUB CANCELLED OTHER | 0<br>38 |                                               | HEAD OF HOUSEHOLD                      |              | 134 |
| TOTAL                | 48